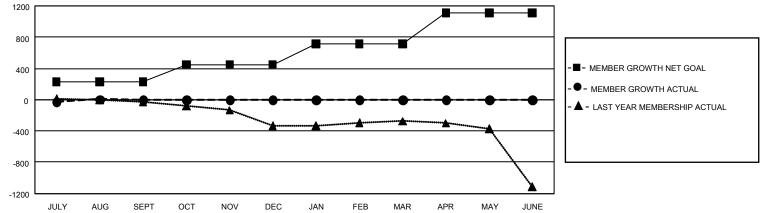

## GAT MONTHLY MEMBERSHIP PROGRESS REPORT

GMT Constitutional Area 4, Group G

REPORT DOES NOT INCLUDE CLUBS IN UNDISTRICTED AREAS.

| Clubs                 |               |           |               | Members               |                         |                         |                                                    |
|-----------------------|---------------|-----------|---------------|-----------------------|-------------------------|-------------------------|----------------------------------------------------|
| RESULTS FOR 2024-2025 |               |           |               | RESULTS FOR 2024-2025 |                         |                         |                                                    |
| QUARTER               | NEW CLUB GOAL | NEW CLUBS | DROPPED CLUBS | QUARTER               | MBER GROWTH NET<br>GOAL | MEMBER GROWTH<br>ACTUAL | DROPPED MEMBERS<br>ACTUAL (including<br>transfers) |
| JULY/AUG/SEPT         | - 3           | 2         | 7             | JULY/AUG/SEPT         | 227                     | 336                     | 261                                                |
| OCT/NOV/DEC           | 6             | 0         | 0             | OCT/NOV/DEC           | 223                     | 0                       | 0                                                  |
| JAN/FEB/MAR           | 9             | 0         | 0             | JAN/FEB/MAR           | 267                     | 0                       | 0                                                  |
| APR/MAY/JUNE          | 27            | 0         | 0             | APR/MAY/JUNE          | 393                     | 0                       | 0                                                  |