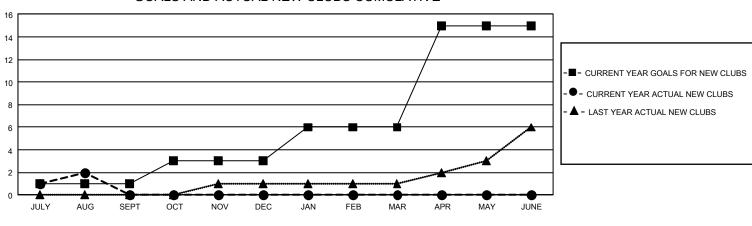

## GAT MONTHLY MEMBERSHIP PROGRESS REPORT

GMT Constitutional Area 4, Group G

REPORT DOES NOT INCLUDE CLUBS IN UNDISTRICTED AREAS.

| Clubs                 |               |           |               | Members               |                         |                         |                                                    |
|-----------------------|---------------|-----------|---------------|-----------------------|-------------------------|-------------------------|----------------------------------------------------|
| RESULTS FOR 2024-2025 |               |           |               | RESULTS FOR 2024-2025 |                         |                         |                                                    |
| QUARTER               | NEW CLUB GOAL | NEW CLUBS | DROPPED CLUBS | QUARTER               | MBER GROWTH NET<br>GOAL | MEMBER GROWTH<br>ACTUAL | DROPPED MEMBERS<br>ACTUAL (including<br>transfers) |
| JULY/AUG/SEPT         | - 3           | 2         | 7             | JULY/AUG/SEPT         | 227                     | 336                     | 261                                                |
| OCT/NOV/DEC           | 6             | 0         | 0             | OCT/NOV/DEC           | 223                     | 0                       | 0                                                  |
| JAN/FEB/MAR           | 9             | 0         | 0             | JAN/FEB/MAR           | 267                     | 0                       | 0                                                  |
| APR/MAY/JUNE          | 27            | 0         | 0             | APR/MAY/JUNE          | 393                     | 0                       | 0                                                  |